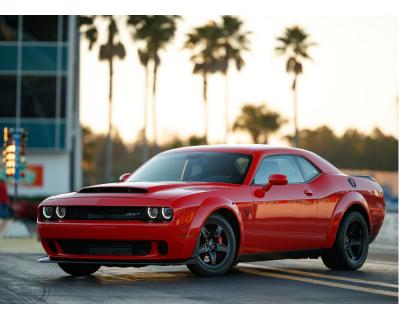

## TCI POWDER INNOVATION FOR THE DODGE CHALLENGER SRT® DEMON:

Chrysler Zr3 Performance Red, Super Durable Automotive Coating

Dodge Challenger SRT® Demon

Valve covers coated in Chrysler Zr3 Performance Red

#### **CUSTOMER OPPORTUNITY**

You may have heard about the The Dodge Challenger SRT® Demon, a "beast unlike any known to man," Dodge's newest edition of the Dodge Challenger. It has the highest horsepower and G-force, first wheelie, fastest 0-60, and fastest 1/4 mile of any production car. The valve cover and engine block coatings for this fierce new vehicle were both provided by TCI Powder Coatings.

Dodge Challenger SRT® Demon