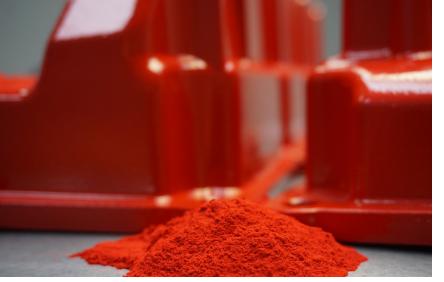

## TCI POWDER INNOVATION FOR THE DODGE CHALLENGER SRT® DEMON:

Chrysler Zr3 Performance Red, Super Durable Automotive Coating

Dodge Challenger SRT® Demon

Valve covers coated in Chrysler Zr3 Performance Red

Contact TCI Powder Coatings for more information: 800-533-9067, www.tcipowder.com

Valve covers coated in Chrysler Zr3 Performance Red